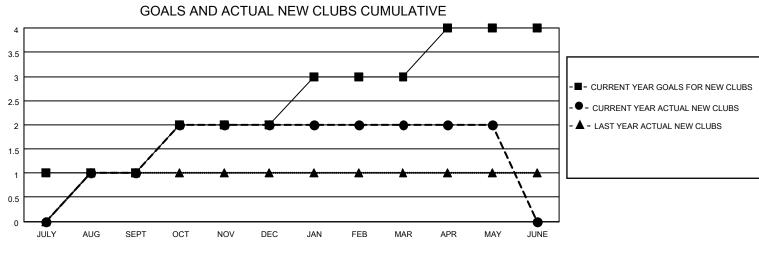

## LOCATION TEXAS

District 2 S2

Results as of: 5/31/2023

| Clubs                 |               |           |               | Members               |                       |                         |                                                    |
|-----------------------|---------------|-----------|---------------|-----------------------|-----------------------|-------------------------|----------------------------------------------------|
| RESULTS FOR 2022-2023 |               |           |               | RESULTS FOR 2022-2023 |                       |                         |                                                    |
| QUARTER               | NEW CLUB GOAL | NEW CLUBS | DROPPED CLUBS | QUARTER MEMB          | ER GROWTH NET<br>GOAL | MEMBER GROWTH<br>ACTUAL | DROPPED<br>MEMBERS ACTUAL<br>(including transfers) |
| JULY/AUG/SEPT         | 1             | 1         | 0             | JULY/AUG/SEPT         | 65                    | 103                     | 47                                                 |
| OCT/NOV/DEC           | 1             | 1         | 1             | OCT/NOV/DEC           | 53                    | 62                      | 78                                                 |
| JAN/FEB/MAR           | 1             | 0         | 1             | JAN/FEB/MAR           | 53                    | 47                      | 42                                                 |
| APR/MAY/JUNE          | 1             | 0         | 0             | APR/MAY/JUNE          | 55                    | 35                      | 105                                                |