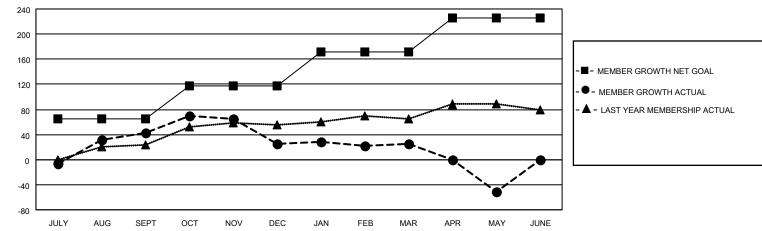

## LOCATION TEXAS

District 2 S2

Results as of: 5/31/2023

| Clubs                 |               |           |               | Members               |                       |                         |                                                    |
|-----------------------|---------------|-----------|---------------|-----------------------|-----------------------|-------------------------|----------------------------------------------------|
| RESULTS FOR 2022-2023 |               |           |               | RESULTS FOR 2022-2023 |                       |                         |                                                    |
| QUARTER               | NEW CLUB GOAL | NEW CLUBS | DROPPED CLUBS | QUARTER MEMB          | ER GROWTH NET<br>GOAL | MEMBER GROWTH<br>ACTUAL | DROPPED<br>MEMBERS ACTUAL<br>(including transfers) |
| JULY/AUG/SEPT         | 1             | 1         | 0             | JULY/AUG/SEPT         | 65                    | 103                     | 47                                                 |
| OCT/NOV/DEC           | 1             | 1         | 1             | OCT/NOV/DEC           | 53                    | 62                      | 78                                                 |
| JAN/FEB/MAR           | 1             | 0         | 1             | JAN/FEB/MAR           | 53                    | 47                      | 42                                                 |
| APR/MAY/JUNE          | 1             | 0         | 0             | APR/MAY/JUNE          | 55                    | 35                      | 105                                                |